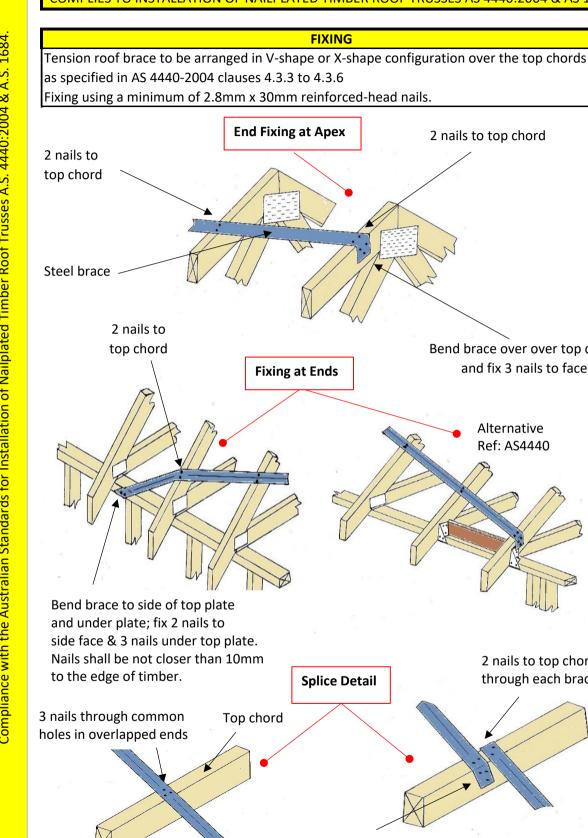

# COMPLIES TO INSTALLATION OF NAILPLATED TIMBER ROOF TRUSSES AS 4440:2004 & AS 1684

2 nails to top chord

Bend brace over over top chord and fix 3 nails to face

> Alternative Ref: AS4440

2 nails to top chord

through each brace

Bend both ends of brace over chord; fix with 3 nails each side

Ph: 02 9542 4888 Email: info@carlray.com.au Web: www.carlray.com.au